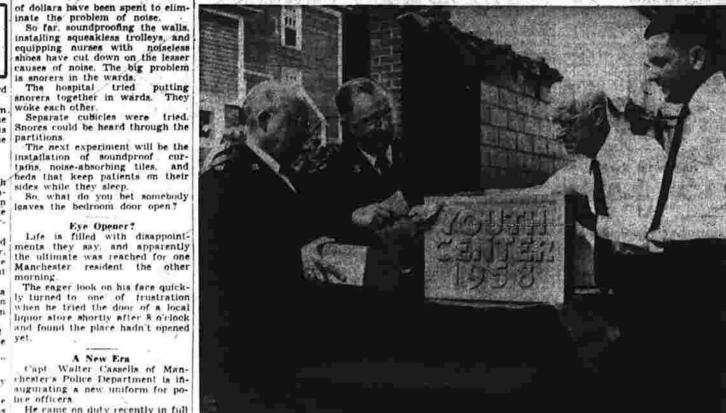

as Lynwood K. Elmore, president, opens door "officially" for the first time. (Herald Photo by Saternia) In September Primary Bank Opens

West Branch Rockville-Vernon

The Manchester Savings Bank Cora Webb Informs Father The certainty of a Republicant this year, and two for terms begind primary for the Board of Directors was virtually clinched today with the appearance of John B. Burke as a candidate for the Board. The entry by Burke, as political The fourth, Fred Peck, has not yet to be a superior of the Board of Cheney Bros. industrial property with Sacred Heart Church also in Hartschild almost to capacity say-being and traditional speeches of well-and the fourth, Fred Peck, has not yet to be a solemn requiem Mass at the conduit was deemed unnecessarily by a solemn requiem Mass at the conduit was deemed unnecessarily by a solemn requiem Mass at the conduit was deemed unnecessarily by a solemn requiem Mass at the conduit was deemed unnecessarily by a solemn requiem Mass at the conduit was deemed unnecessarily broad to the large by the conduit was deemed unnecessarily by a solemn requiem Mass at the conduit was deemed unnecessarily broad to the large by the conduit was deemed unnecessarily broad to the large by the conduit was deemed unnecessarily broad to the large by the conduit was deemed unnecessarily broad to the large by the conduit was deemed unnecessarily broad to the conduit was deemed unnecessarily broad t